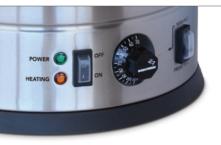

# **Double Skinned Hot Water Urns**

Robatherm Hot Water Urns are stylishly finished and designed for commercial use. The Urns feature a unique mode selector switch that allows either variable or pre-set temperature control, providing ultimate flexibility and ease of use.

With the mode set to variable, the temperature can be controlled across a wide range via the graduated knob. Variable mode will suit those users who require warm or boiling water for their special application.

Switching the mode selector to pre-set will fix the temperature at 95 °C, the optimal temperature for most applications involving tea and coffee. Using pre-set mode offers a fast and easy setup, achieving consistent temperatures every time. Adjustment of the knob in pre-set mode has no effect on the temperature setting of the urn - it remains constant at nominal 95 °C. This prevents continuous boiling and excessive consumption of energy.

### **UDS10VP** pictured

UDS20VP pictured

Variable or pre-set temperature functionality