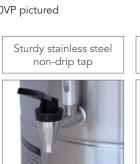

# **FEATURES**

- Mode selector switch for either variable or pre-set 95 °C temperature control
- Available in 10, 20 or 30 litre sizes
- Double skinned tank construction for safe side temperatures, less than 50 °C
- Long life concealed elements allowing easy cleaning inside the urn
- Stylish brushed finish stainless steel exterior
- High grade 304 stainless steel inner tank
- Sturdy stainless steel non-drip tap
- Twist-lock lid with steam vent
- Sight-glass with cup capacity graduations
- Boil dry protection